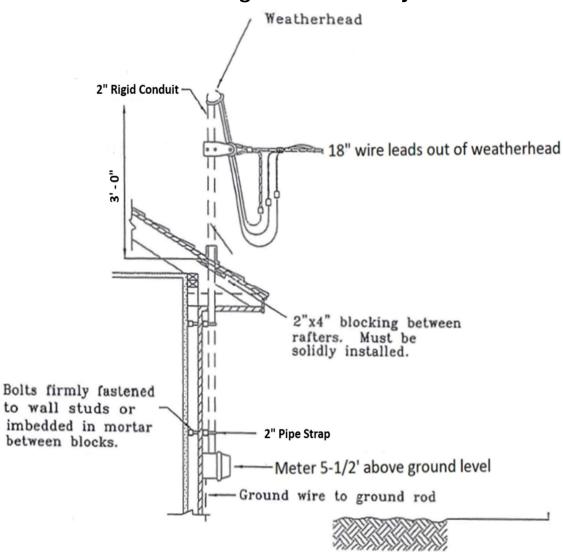

## **Through Roof Assembly**

## Notes:

- 1. BEA engineering staff must spot meter base location prior to meter base installation.
- 2. If length of conduit exceeds 10 feet, coupling must be below roof line.
- 3. Anchor required should mast exceed 3' above roof.
- 4. Intersystem bonding termination strip required on all residential services.
- 5. Two ground rods required, minimum 6 foot separation.
- 6. The through roof assembly must pass a State of Tennessee electrical inspection prior to BEA service connection.