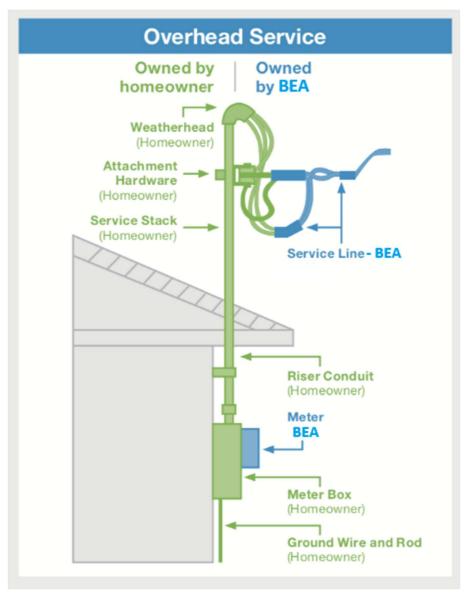

## Notes:

- 1. BEA engineering staff must spot meter base location prior to meter base installation.
- 2. If length of conduit exceeds 10 feet, coupling must be below roof line.
- 3. Anchor required should mast exceed 3' above roof.
- 4. Intersystem bonding termination strip required on all residential services.
- 5. Two ground rods required, minimum 6 foot separation.
- 6. The through roof assembly must pass a State of Tennessee electrical inspection prior to BEA service connection.